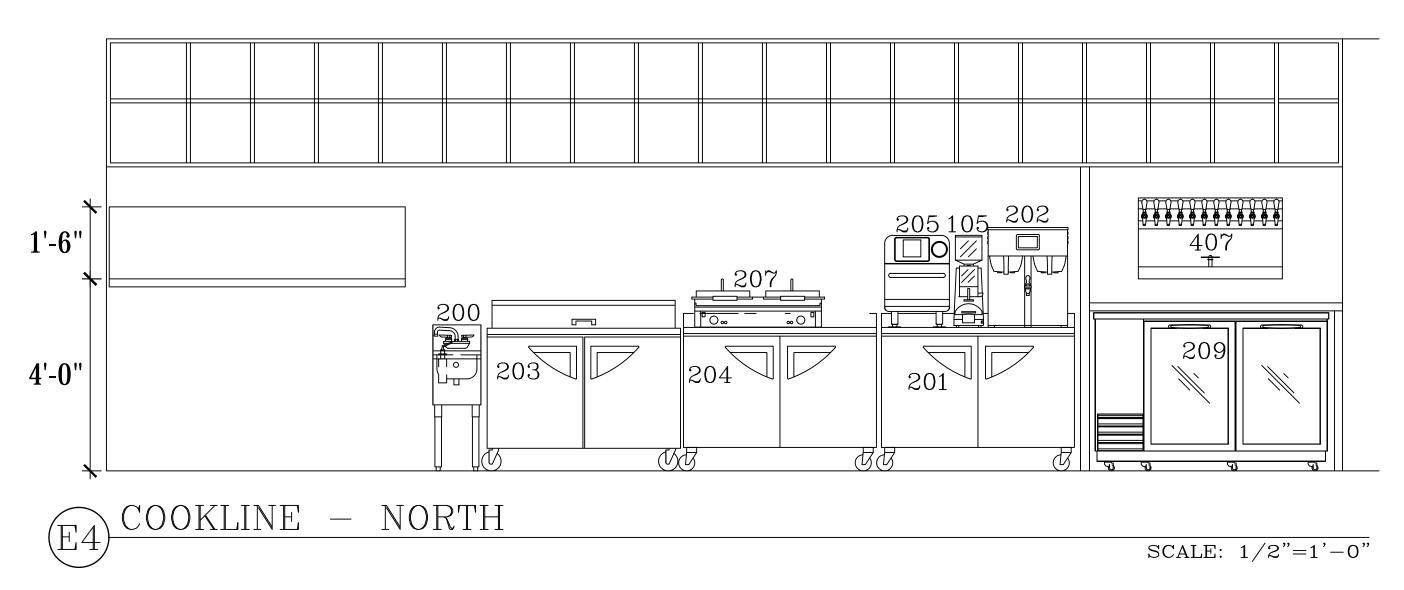

OR MOST RECENT REVISION DATE SHOWN ON THIS DRAWING. DEVIATION FROM THE DETAILS ABOVE ARE NOT THE RESPONSIBILITY OF AZ RESTAURANT CONSULTING.



THIS DRAWING IS AN INSTRUMENT OF DESIGN SERVICE AND IS THE INTELLECTUAL PROPERTY OF AZ RESTAURANT CONSULTING, UNDER PENALTY OF LAW. THIS DRAWING IS THE CULMINATION OF CONTRACTED TIME BETWEEN OUR EXPERIENCED DESIGN CONSULTANT AND THE "OWNER"/"OWNER"/"OWNER" WHICH REFLECTS THE JOINT OPINION OF BOTH PARTIES. THE LAYOUT(S) ABOVE ARE INTENDED TO PRESENT THE MOST EFFICIENT AND EFFECTIVE USE OF THE SPACE PROVIDED, ACCORDING TO INFORMATION UNDERSTOOD BY ALL PARTIES AT THE ORIGINAL DATE OR MOST RECENT REVISION DATE SHOWN ON THIS DRAWING.





(E1) BACK OF HOUSE - NORTH

SCALE: 1/2"=1'-0"





BACK OF HOUSE — EAST E3 BACK OF HOUSE — SOUTH SCALE: 1/2"=1'-0"





HELIOTROPE ARCHITECTS
5140 Ballard Avenue NW, Suite B
Seattle, WA 98107
(206)297-0442 ARCHITEC ELEVATION JORDON, EQUIPMENT Drawn by: Checked by: 5/25/2023 Sheet Number:

THIS DRAWING IS AN INSTRUMENT OF DESIGN SERVICE AND IS THE INTELLECTUAL PROPERTY OF AZ RESTAURANT CONSULTING, UNDER PENALTY OF LAW. THIS DRAWING IS THE CULMINATION OF CONTRACTED TIME BETWEEN OUR EXPERIENCED DESIGN CONSULTANT AND THE "OWNER"/"OWNER"S REPRESENTATIVE" WHICH REFLECTS THE JOINT OPINION OF BOTH PARTIES. THE LAYOUT(S) ABOVE ARE INTENDED TO PRESENT THE MOST EFFICIENT AND EFFECTIVE USE OF THE SPACE PROVIDED, ACCORDING TO INFORMATION UNDERSTOOD BY ALL PARTIES AT THE ORIGINAL DATE OR MOST RECENT REVISION DATE SHOWN ON THIS DRAWING.