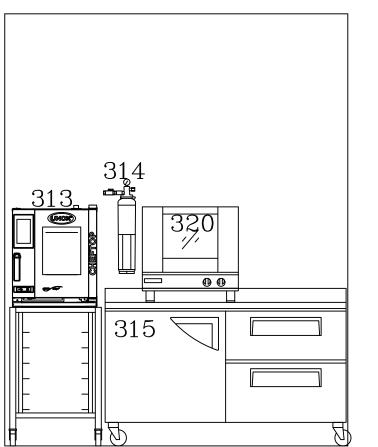

ORDING TO INFORMATION UNDERSTOOD BY ALL PARTIES AT THE ORIGINAL DATE OR MOST RECENT REVISION DATE SHOWN ON THIS DRAWING. DEVIATION FROM THE DETAILS ABOVE ARE NOT THE RESPONSIBILITY OF AZ RESTAURANT CONSULTING.



THIS DRAWING IS AN INSTRUMENT OF DESIGN SERVICE AND IS THE INTELLECTUAL PROPERTY OF AZ RESTAURANT CONSULTING, UNDER PENALTY OF LAW. THIS DRAWING IS THE CULMINATION OF CONTRACTED TIME BETWEEN OUR EXPERIENCED DESIGN CONSULTANT AND THE "OWNER"/"OWNER"/"OWNER" WHICH REFLECTS THE JOINT OPINION OF BOTH PARTIES. THE LAYOUT(S) ABOVE ARE INTENDED TO PRESENT THE MOST EFFICIENT AND EFFECTIVE USE OF THE SPACE PROVIDED, ACCORDING TO INFORMATION UNDERSTOOD BY ALL PARTIES AT THE ORIGINAL DATE OR MOST RECENT REVISION DATE SHOWN ON THIS DRAWING.





(E1) BACK OF HOUSE - NORTH

SCALE: 1/2"=1'-0"





BACK OF HOUSE — EAST E3 BACK OF HOUSE — SOUTH SCALE: 1/2"=1'-0"





HELIOTROPE ARCHITECTS
5140 Ballard Avenue NW, Suite B
Seattle, WA 98107
(206)297-0442 ARCHITEC ELEVATION JORDON, EQUIPMENT Drawn by: Checked by: 5/25/2023 Sheet Number:

THIS DRAWING IS AN INSTRUMENT OF DESIGN SERVICE AND IS THE INTELLECTUAL PROPERTY OF AZ RESTAURANT CONSULTING, UNDER PENALTY OF LAW. THIS DRAWING IS THE CULMINATION OF CONTRACTED TIME BETWEEN OUR EXPERIENCED DESIGN CONSULTANT AND THE "OWNER"/"OWNER"S REPRESENTATIVE" WHICH REFLECTS THE JOINT OPINION OF BOTH PARTIES. THE LAYOUT(S) ABOVE ARE INTENDED TO PRESENT THE MOST EFFICIENT AND EFFECTIVE USE OF THE SPACE PROVIDED, ACCORDING TO INFORMATION UNDERSTOOD BY ALL PARTIES AT THE ORIGINAL DATE OR MOST RECENT REVISION DATE SHOWN ON THIS DRAWING.