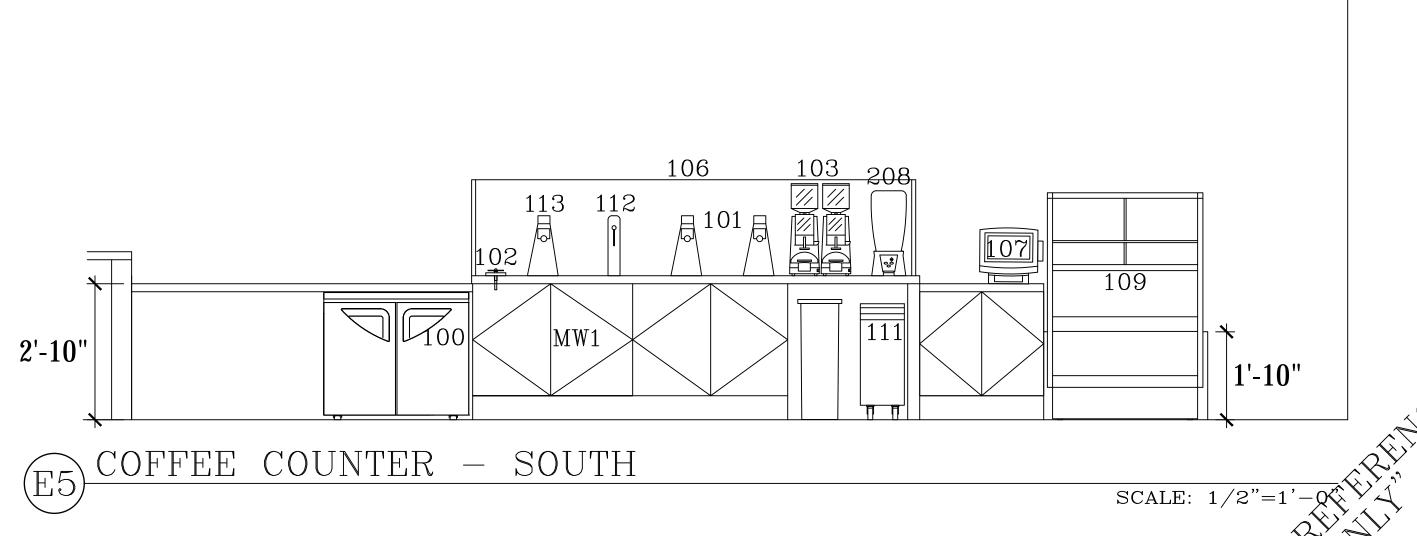

MOST RECENT REVISION DATE SHOWN ON THIS DRAWING. DEVIATION FROM THE DETAILS ABOVE ARE NOT THE RESPONSIBILITY OF AZ RESTAURANT CONSULTING.



THIS DRAWING IS AN INSTRUMENT OF DESIGN SERVICE AND IS THE INTELLECTUAL PROPERTY OF AZ RESTAURANT CONSULTING, UNDER PENALTY OF LAW. THIS DRAWING IS THE CULMINATION OF CONTRACTED TIME BETWEEN OUR EXPERIENCED DESIGN CONSULTANT AND THE "OWNER"/"OWNER"/"OWNER" WHICH REFLECTS THE JOINT OPINION OF BOTH PARTIES. THE LAYOUT(S) ABOVE ARE INTENDED TO PRESENT THE MOST EFFICIENT AND EFFECTIVE USE OF THE SPACE PROVIDED, ACCORDING TO INFORMATION UNDERSTOOD BY ALL PARTIES AT THE ORIGINAL DATE OR MOST RECENT REVISION DATE SHOWN ON THIS DRAWING.





(E1) BACK OF HOUSE - NORTH

SCALE: 1/2"=1'-0"





BACK OF HOUSE — EAST E3 BACK OF HOUSE — SOUTH SCALE: 1/2"=1'-0"





HELIOTROPE ARCHITECTS
5140 Ballard Avenue NW, Suite B
Seattle, WA 98107
(206)297-0442 ARCHITEC ELEVATION JORDON, EQUIPMENT Drawn by: Checked by: 5/25/2023 Sheet Number:

THIS DRAWING IS AN INSTRUMENT OF DESIGN SERVICE AND IS THE INTELLECTUAL PROPERTY OF AZ RESTAURANT CONSULTING, UNDER PENALTY OF LAW. THIS DRAWING IS THE CULMINATION OF CONTRACTED TIME BETWEEN OUR EXPERIENCED DESIGN CONSULTANT AND THE "OWNER"/"OWNER"S REPRESENTATIVE" WHICH REFLECTS THE JOINT OPINION OF BOTH PARTIES. THE LAYOUT(S) ABOVE ARE INTENDED TO PRESENT THE MOST EFFICIENT AND EFFECTIVE USE OF THE SPACE PROVIDED, ACCORDING TO INFORMATION UNDERSTOOD BY ALL PARTIES AT THE ORIGINAL DATE OR MOST RECENT REVISION DATE SHOWN ON THIS DRAWING.